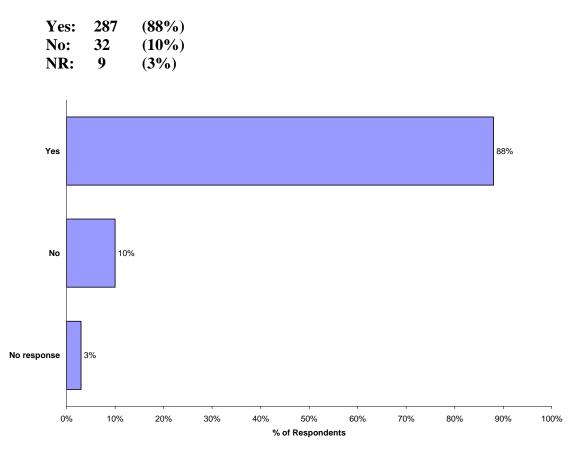

| (43%) |

Would you continue to live in center city Charlotte if your job was not nearby?

| Yes: | 219 | (67%) |
|------|-----|-------|
| No:  | 66  | (20%) |
| NR:  | 43  | (13%) |

- A relatively small portion of center city residents work in the center city compared to Philadelphia.
- The disparity between the number of residents who live within one mile of work and the (smaller) number of residents who walk, bike or take public transit to work reflects a high degree of auto dependency remains in this population.
- The large number of residents who state that they would continue to live in the center city reflects this high degree of auto dependency
- Responses to shopping questions (below) suggest that auto dependency will remain until the center city retail environment matures





- Respondent comments reinforce that center city residents consider it to be a safe environment
- Some concern was voiced about the presence of homeless and lighting in the center city environment

*Please rank the importance of the following factors in your decision to move to the city center:* 

| Significant factors in your decision to move to the center city | Mean Importance <sup>3</sup> |
|-----------------------------------------------------------------|------------------------------|
| Neighborhood businesses (restaurants etc.):                     | 4.18                         |
| Live in an urban setting                                        | 4.10                         |
| Entertainment options                                           | 4.09                         |
| Pr