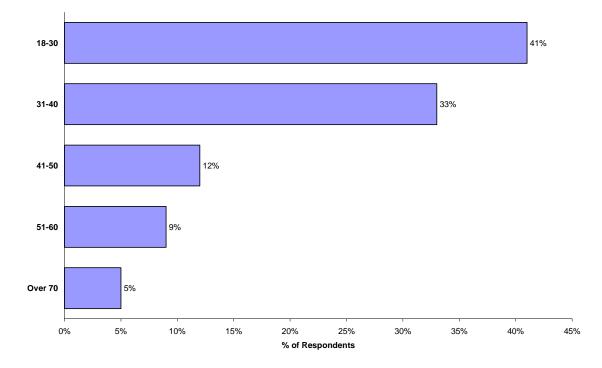

## Summary of Results:

- Charlotte's center city residents were found to be younger, more affluent and better educated than Mecklenburg county residents as a whole.
- The empty nester demographic is currently a small portion of center city residents (this is significant when compared to empty nester populations in other center city settings). This situation is expected to change given the price point of housing currently being constructed in the center city.
- Center city residents are primarily migrants from within Mecklenburg county. Relatively small numbers of center city residents relocated from other urban settings.
- While proximity to employment was cited as a significant factor in deciding to live in center city this population remains heavily auto dependent, even in cases where residents work within one mile of their home.
- Related to the above parking (particularly for visitors) was widely mentioned as a significant inconvenience in center city living.
- While urban amenities were consistently cited as the primary factor in the decision to reside in the center city, respondents almost uniformly voiced concern about the lack of retail in the center city.
- Cleanliness and safety were generally cited as positive aspects of living in the center city.