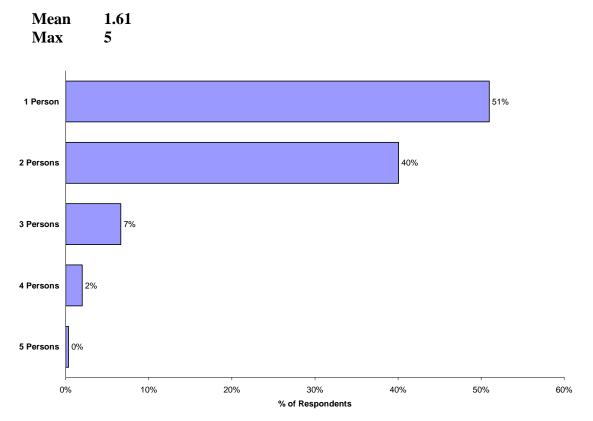

# Survey (front)

|              | CHARLOTTE CENTER CITY REVITALIZATION STUDY<br>Professor William Graves<br>University of North Carolina at Charlotte, Department of Geography and Earth Sciences<br>Charlotte, NC 28223                                                                                                                                                                                                                                          |
|--------------|---------------------------------------------------------------------------------------------------------------------------------------------------------------------------------------------------------------------------------------------------------------------------------------------------------------------------------------------------------------------------------------------------------------------------------|
| resp<br>pref | the answer the following questions and return the completed survey in the enclosed envelope by November 21, 2005. All<br>consest are anonymous. Participation is voluntary. You must be over 18 to respond. You may omit any question that you<br>fer not to answer. If you prefer to respond online a Web-based version of this survey is available here:<br>://tinyurl.com/axb8h Please limit responses to one per household. |
| 1.           | In what portion of the center city do you live? First Ward / Second Ward / Third Ward / Fourth Ward / Gateway / Unknown                                                                                                                                                                                                                                                                                                         |
| 2.           | What year did you move to the center city? <u>1977</u> Do you work in the Center City? <b>Yes No</b>                                                                                                                                                                                                                                                                                                                            |
| 3.           | Where did you live before moving to the city center? (please check box below)                                                                                                                                                                                                                                                                                                                                                   |
|              | Within Mecklenburg Co In another center-city Suburbs of another city Other                                                                                                                                                                                                                                                                                                                                                      |
|              | If you moved from another area in Mecklenburg County, please state which one:ldlewild Rd/lndeferde                                                                                                                                                                                                                                                                                                                              |
|              | If you moved from another city, please state which one:                                                                                                                                                                                                                                                                                                                                                                         |
| 4.           | What is your occupation: Barking                                                                                                                                                                                                                                                                                                                                                                                                |
| 5.           | Do you, or any members of your household, work in the banking or finance industry? Yes No                                                                                                                                                                                                                                                                                                                                       |
| 6.           | Do you own or rent your current residence? Own Rent How many people live in your household?                                                                                                                                                                                                                                                                                                                                     |
| 7.           | Do you have children (under 18) living with you? Yes / No If yes do your children attend public / private school?                                                                                                                                                                                                                                                                                                               |
| 8.           | What is your average monthly rent / mortgage payment? (please check one box)                                                                                                                                                                                                                                                                                                                                                    |
|              | Under \$500 \$501-\$750 \$751-\$1,000 \$1,001-\$1,250 \$1,251-\$1500 \$1501-\$2000Over \$2000                                                                                                                                                                                                                                                                                                                                   |
| 9.           | If you own a condominium how much are your association fees? (per month)                                                                                                                                                                                                                                                                                                                                                        |
| 10.          | If you rent and are interested in home ownership, what kind of housing most appeals to you? (please circle one)                                                                                                                                                                                                                                                                                                                 |
|              | Single family home / Loft/studio / High rise condo / Mid rise condo / Townhouse / Other                                                                                                                                                                                                                                                                                                                                         |
| 11.          | What is your age: 18-30 31-40 41-50 51-60 61-70 Over 70                                                                                                                                                                                                                                                                                                                                                                         |
| 12.          | What is your approximate total household income before taxes?                                                                                                                                                                                                                                                                                                                                                                   |
|              | • 0-\$19,999\$20,000-\$39,999\$40,000-\$59,999\$60,000-\$79,999\$80,000-\$99,999\$100,000+                                                                                                                                                                                                                                                                                                                                      |
| 11. 1        | What is the highest level of education you have attained?                                                                                                                                                                                                                                                                                                                                                                       |
|              | High School Graduate Associates Degree Bachelor's Degree Graduate or Professional Degree                                                                                                                                                                                                                                                                                                                                        |
| 12.          | What mode of travel do you use to get to work (please circle the most commonly used): Auto / Bus (Walk)/ Bicycle                                                                                                                                                                                                                                                                                                                |
| 13.          | Approximately how far is your place of work from the center city? miles Un the center city                                                                                                                                                                                                                                                                                                                                      |
| 14.          | Would you continue to live in center city Charlotte if your job was not nearby? prokably                                                                                                                                                                                                                                                                                                                                        |
| 15           | Do you feel safe living in the Center City? Yes No                                                                                                                                                                                                                                                                                                                                                                              |