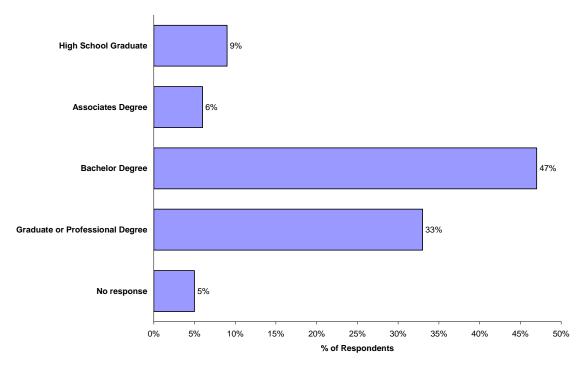

## Summary of Results:

- Charlotte's center city residents were found to be younger, more affluent and better educated than Mecklenburg county residents as a whole.
- The empty nester demographic is currently a small portion of center city residents (this is significant when compared to empty nester populations in other center city settings). This situation is expected to change given the price point of housing currently being constructed in the center city.
- Center city residents are primarily migrants from within Mecklenburg county. Relatively small numbers of center city residents relocated from other urban settings.
- While proximity to employment was cited as a significant factor in deciding to live in center city this population remains heavily auto dependent, even in cases where residents work within one mile of their home.
- Related to the above parking (particularly for visitors) was widely mentioned as a significant inconvenience in center city living.
- While urban amenities were consistently cited as the primary factor in the decision to reside in the center city, respondents almost uniformly voiced concern about the lack of retail in the center city.
- Cleanliness and safety were generally cited as positive aspects of living in the center city.