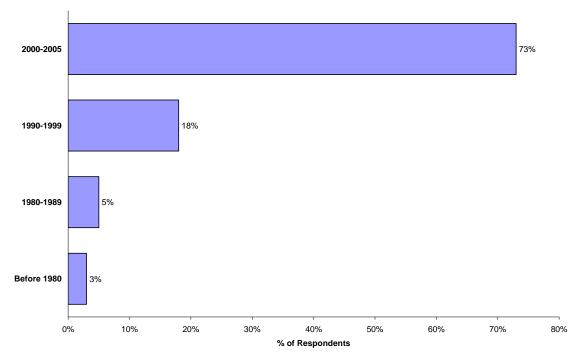

# Survey (front)

|              | CHARLOTTE CENTER CITY REVITALIZATION STUDY<br>Professor William Graves<br>University of North Carolina at Charlotte, Department of Geography and Earth Sciences<br>Charlotte, NC 28223                                                                                                                                                                                                                                          |
|--------------|---------------------------------------------------------------------------------------------------------------------------------------------------------------------------------------------------------------------------------------------------------------------------------------------------------------------------------------------------------------------------------------------------------------------------------|
| resp<br>pref | the answer the following questions and return the completed survey in the enclosed envelope by November 21, 2005. All<br>consest are anonymous. Participation is voluntary. You must be over 18 to respond. You may omit any question that you<br>fer not to answer. If you prefer to respond online a Web-based version of this survey is available here:<br>://tinyurl.com/axb8h Please limit responses to one per household. |
| 1.           | In what portion of the center city do you live? First Ward / Second Ward / Third Ward / Fourth Ward / Gateway / Unknown                                                                                                                                                                                                                                                                                                         |
| 2.           | What year did you move to the center city? <u>1977</u> Do you work in the Center City? <b>Yes No</b>                                                                                                                                                                                                                                                                                                                            |
| 3.           | Where did you live before moving to the city center? (please check box below)                                                                                                                                                                                                                                                                                                                                                   |
|              | Within Mecklenburg Co In another center-city Suburbs of another city Other                                                                                                                                                                                                                                                                                                                                                      |
|              | If you moved from another area in Mecklenburg County, please state which one:ldlewild Rd/lndeferde                                                                                                                                                                                                                                                                                                                              |
|              | If you moved from another city, please state which one:                                                                                                                                                                                                                                                                                                                                                                         |
| 4.           | What is your occupation: Barking                                                                                                                                                                                                                                                                                                                                                                                                |
| 5.           | Do you, or any members of your household, work in the banking or finance industry? Yes No                                                                                                                                                                                                                                                                                                                                       |
| 6.           | Do you own or rent your current residence? Own Rent How many people live in your household?                                                                                                                                                                                                                                                                                                                                     |
| 7.           | Do you have children (under 18) living with you? Yes / No If yes do your children attend public / private school?                                                                                                                                                                                                                                                                                                               |
| 8.           | What is your average monthly rent / mortgage payment? (please check one box)                                                                                                                                                                                                                                                                                                                                                    |
|              | Under \$500 \$501-\$750 \$751-\$1,000 \$1,001-\$1,250 \$1,251-\$1500 \$1501-\$2000Over \$2000                                                                                                                                                                                                                                                                                                                                   |
| 9.           | If you own a condominium how much are your association fees? (per month)                                                                                                                                                                                                                                                                                                                                                        |
| 10.          | If you rent and are interested in home ownership, what kind of housing most appeals to you? (please circle one)                                                                                                                                                                                                                                                                                                                 |
|              | Single family home / Loft/studio / High rise condo / Mid rise condo / Townhouse / Other                                                                                                                                                                                                                                                                                                                                         |
| 11.          | What is your age: 18-30 31-40 41-50 51-60 61-70 Over 70                                                                                                                                                                                                                                                                                                                                                                         |
| 12.          | What is your approximate total household income before taxes?                                                                                                                                                                                                                                                                                                                                                                   |
|              | • 0-\$19,999\$20,000-\$39,999\$40,000-\$59,999\$60,000-\$79,999\$80,000-\$99,999\$100,000+                                                                                                                                                                                                                                                                                                                                      |
| 11. 1        | What is the highest level of education you have attained?                                                                                                                                                                                                                                                                                                                                                                       |
|              | High School Graduate Associates Degree Bachelor's Degree Graduate or Professional Degree                                                                                                                                                                                                                                                                                                                                        |
| 12.          | What mode of travel do you use to get to work (please circle the most commonly used): Auto / Bus (Walk)/ Bicycle                                                                                                                                                                                                                                                                                                                |
| 13.          | Approximately how far is your place of work from the center city? miles Un the center city                                                                                                                                                                                                                                                                                                                                      |
| 14.          | Would you continue to live in center city Charlotte if your job was not nearby? prokably                                                                                                                                                                                                                                                                                                                                        |
| 15           | Do you feel safe living in the Center City? Yes No                                                                                                                                                                                                                                                                                                                                                                              |