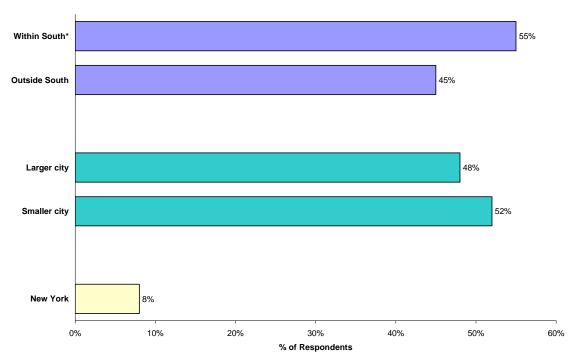

ty population growth is primarily a product of suburban flight





• Center city residents are more likely to come from the inner suburbs after adjusting for the relatively small population of this source region

<sup>&</sup>lt;sup>1</sup> Dilworth, Plaza Midwood, Elizabeth, Wilmore, Wesley Heights, Belmont, Cherry, Myers Park, Eastover, Sedgefield

If you moved from another city please state which one:

| Within South <sup>2</sup> :<br>Outside South: | 65<br>54 | (55%)<br>(45%) |
|-----------------------------------------------|----------|----------------|
| Larger city:                                  | 57       | (48%)          |
| Smaller city:                                 | 62       | (52%)          |
| New York:                                     | 10       | (8%)           |



- Majority of center city residents who relocated from outside Mecklenburg County came from another Southern city
- Slightly over half of these center city residents moved from smaller cities
- Thesis that most center city residents have relocated from New York (the financification hypothesis is in question)

<sup>&</sup>lt;sup>2</sup> South =VA, NC, SC, GA, FL, AL, MS, TN, KY

## Occupation

| Professional <sup>3</sup> :        | 245 | (75%) |
|------------------------------------|-----|-------|
| Non Professional <sup>4</sup> :    | 38  | (12%) |
| Retired:                           | 22  | (7%)  |
| Unemployed / homemaker / disabled: | 15  | (5%)  |



- Approximately 40% of Mecklenburg workers are employed in professional • occupations
- Results consistent with income figures (see be