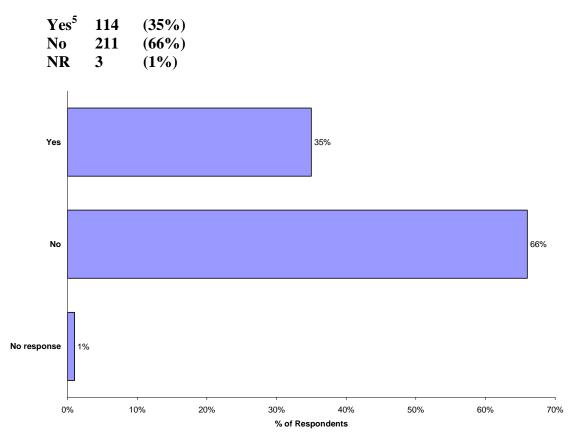

uthern city
- Slightly over half of these center city residents moved from smaller cities
- Thesis that most center city residents have relocated from New York (the financification hypothesis is in question)

<sup>&</sup>lt;sup>2</sup> South =VA, NC, SC, GA, FL, AL, MS, TN, KY

## Occupation

| Professional <sup>3</sup> :        | 245 | (75%) |
|------------------------------------|-----|-------|
| Non Professional <sup>4</sup> :    | 38  | (12%) |
| Retired:                           | 22  | (7%)  |
| Unemployed / homemaker / disabled: | 15  | (5%)  |



- Approximately 40% of Mecklenburg workers are employed in professional • occupations
- Results consistent with income figures (see below) •

<sup>&</sup>lt;sup>3</sup> including management <sup>4</sup> including sales and real estate





- Financial sector workers are over represented in the center city. However, they are not the only drivers of center city residential growth
- Financification hypothesis remains in question

<sup>&</sup>lt;sup>5</sup> Percentage of Mecklenburg Co workers in Finance 2003 = 9.2% (Bureau of Labor Statistics)





- Mecklenburg County homeownership rate was 62.3% (2000 census)
- Homeownership rate not significantly different to county as a whole
- Homeownership rates may increase as new condominium projects are completed



How many people live in your household?

- Mecklenburg County mean 2.49 (2000 census)
- One person households are overrepresented in the center city (consistent with youth of this population)

Do you have children (under 18) living with you?

| Yes | 22  | (7%)  |
|-----|