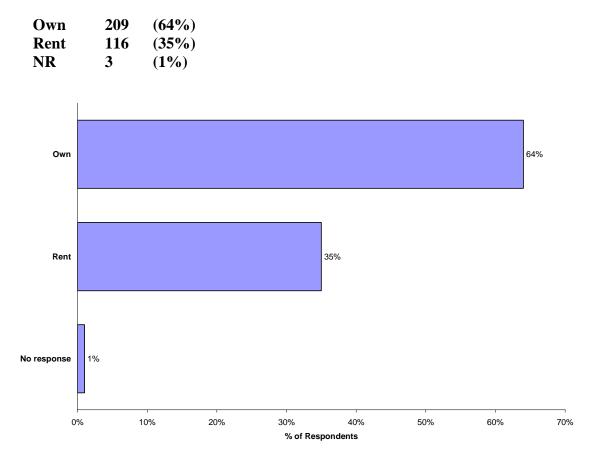

# Survey (front)

|              | CHARLOTTE CENTER CITY REVITALIZATION STUDY<br>Professor William Graves<br>University of North Carolina at Charlotte, Department of Geography and Earth Sciences<br>Charlotte, NC 28223                                                                                                                                                                                                                                          |
|--------------|---------------------------------------------------------------------------------------------------------------------------------------------------------------------------------------------------------------------------------------------------------------------------------------------------------------------------------------------------------------------------------------------------------------------------------|
| resp<br>pref | the answer the following questions and return the completed survey in the enclosed envelope by November 21, 2005. All<br>consest are anonymous. Participation is voluntary. You must be over 18 to respond. You may omit any question that you<br>fer not to answer. If you prefer to respond online a Web-based version of this survey is available here:<br>://tinyurl.com/axb8h Please limit responses to one per household. |
| 1.           | In what portion of the center city do you live? First Ward / Second Ward / Third Ward / Fourth Ward / Gateway / Unknown                                                                                                                                                                                                                                                                                                         |
| 2.           | What year did you move to the center city? <u>1977</u> Do you work in the Center City? <b>Yes No</b>                                                                                                                                                                                                                                                                                                                            |
| 3.           | Where did you live before moving to the city center? (please check box below)                                                                                                                                                                                                                                                                                                                                                   |
|              | Within Mecklenburg Co In another center-city Suburbs of another city Other                                                                                                                                                                                                                                                                                                                                                      |
|              | If you moved from another area in Mecklenburg County, please state which one:ldlewild Rd/lndeferde                                                                                                                                                                                                                                                                                                                              |
|              | If you moved from another city, please state which one:                                                                                                                                                                                                                                                                                                                                                                         |
| 4.           | What is your occupation: Barking                                                                                                                                                                                                                                                                                                                                                                                                |
| 5.           | Do you, or any members of your household, work in the banking or finance industry? Yes No                                                                                                                                                                                                                                                                                                                                       |
| 6.           | Do you own or rent your current residence? Own Rent How many people live in your household?                                                                                                                                                                                                                                                                                                                                     |
| 7.           | Do you have children (under 18) living with you? Yes / No If yes do your children attend public / private school?                                                                                                                                                                                                                                                                                                               |
| 8.           | What is your average monthly rent / mortgage payment? (please check one box)                                                                                                                                                                                                                                                                                                                                                    |
|              | Under \$500 \$501-\$750 \$751-\$1,000 \$1,001-\$1,250 \$1,251-\$1500 \$1501-\$2000Over \$2000                                                                                                                                                                                                                                                                                                                                   |
| 9.           | If you own a condominium how much are your association fees? (per month)                                                                                                                                                                                                                                                                                                                                                        |
| 10.          | If you rent and are interested in home ownership, what kind of housing most appeals to you? (please circle one)                                                                                                                                                                                                                                                                                                                 |
|              | Single family home / Loft/studio / High rise condo / Mid rise condo / Townhouse / Other                                                                                                                                                                                                                                                                                                                                         |
| 11.          | What is your age: 18-30 31-40 41-50 51-60 61-70 Over 70                                                                                                                                                                                                                                                                                                                                                                         |
| 12.          | What is your approximate total household income before taxes?                                                                                                                                                                                                                                                                                                                                                                   |
|              | • 0-\$19,999\$20,000-\$39,999\$40,000-\$59,999\$60,000-\$79,999\$80,000-\$99,999\$100,000+                                                                                                                                                                                                                                                                                                                                      |
| 11. 1        | What is the highest level of education you have attained?                                                                                                                                                                                                                                                                                                                                                                       |
|              | High School Graduate Associates Degree Bachelor's Degree Graduate or Professional Degree                                                                                                                                                                                                                                                                                                                                        |
| 12.          | What mode of travel do you use to get to work (please circle the most commonly used): Auto / Bus (Walk)/ Bicycle                                                                                                                                                                                                                                                                                                                |
| 13.          | Approximately how far is your place of work from the center city? miles Un the center city                                                                                                                                                                                                                                                                                                                                      |
| 14.          | Would you continue to live in center city Charlotte if your job was not nearby? prokably                                                                                                                                                                                                                                                                                                                                        |
| 15           | Do you feel safe living in the Center City? Yes No                                                                                                                                                                                                                                                                                                                                                                              |