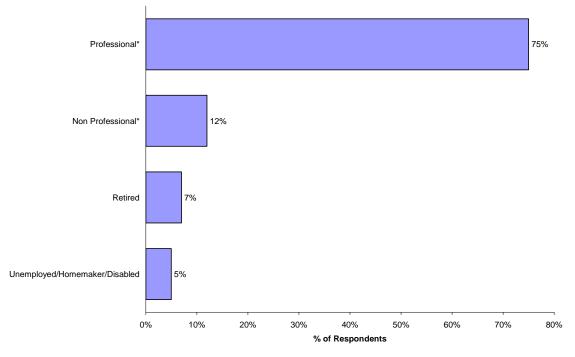

| 62       | (52%)          |
| New York:                                     | 10       | (8%)           |



- Majority of center city residents who relocated from outside Mecklenburg County came from another Southern city
- Slightly over half of these center city residents moved from smaller cities
- Thesis that most center city residents have relocated from New York (the financification hypothesis is in question)

<sup>&</sup>lt;sup>2</sup> South =VA, NC, SC, GA, FL, AL, MS, TN, KY

## Occupation

| Professional <sup>3</sup> :        | 245 | (75%) |
|------------------------------------|-----|-------|
| Non Professional <sup>4</sup> :    | 38  | (12%) |
| Retired:                           | 22  | (7%)  |
| Unemployed / homemaker / disabled: | 15  | (5%)  |



- Approximately 40% of Mecklenburg workers are employed in professional • occupations
- Results consistent with income figures (see below) •

<sup>&</sup>lt;sup>3</sup> including management <sup>4</sup> including sales and real estate





- Financial sector workers are over represented in the center city. However, they are not the only drivers of center city residential growth
- Financification hypothesis remains in question

<sup>&</sup>lt;sup>5</sup> Percentage of Mecklenburg Co workers in Finance 2003 = 9.2% (Bureau of Labor Statistics)





- Mecklenburg County homeownership rate was 62.3% (2000 census)
- Homeownership rate not significantly different to county as a whole
- Homeownership rates may increase as new condominium projects are completed



How many people live in your hou