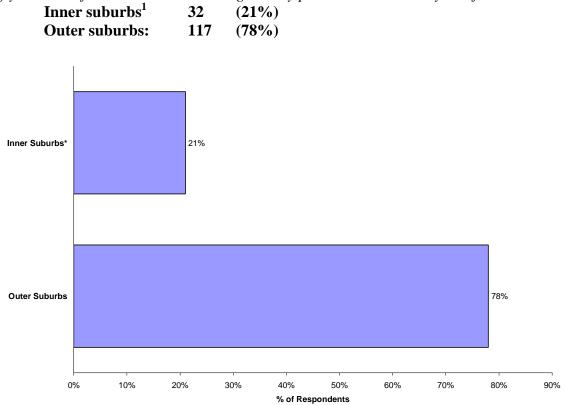

ntative)
- Responses likely capture post census demographic shifts

| Where did you | live before | moving to | <i>center city?</i> |
|---------------|-------------|-----------|---------------------|
|               |             |           |                     |

| Within Mecklenburg Co.  | 200 | (60%) |
|-------------------------|-----|-------|
| In another center-city  | 40  | (12%) |
| Suburbs of another city | 43  | (13%) |
| Other                   | 35  | (11%) |
| NR                      | 9   | (3%)  |



- Majority of center city residents have relocated from within Mecklenburg County
- A relatively small portion (12%) of center city residents relocated from other urban environments
- Data suggests that center city population growth is primarily a product of suburban flight





• Center city residents are more likely to come from the inner suburbs after adjusting for the relatively small population of this source region

<sup>&</sup>lt;sup>1</sup> Dilworth, Plaza Midwood, Elizabeth, Wilmore, Wesley Heights, Belmont, Cherry, Myers Park, Eastover, Sedgefield

If you moved from another city please state which one:

| Within South <sup>2</sup> :<br>Outside South: | 65<br>54 | (55%)<br>(45%) |
|-----------------------------------------------|----------|----------------|
| Larger city:                                  | 57       | (48%)          |
| Smaller city:                                 | 62       | (52%)          |
| New York:                                     | 10       | (8%)           |



- Majority of center city residents who relocated from outside M