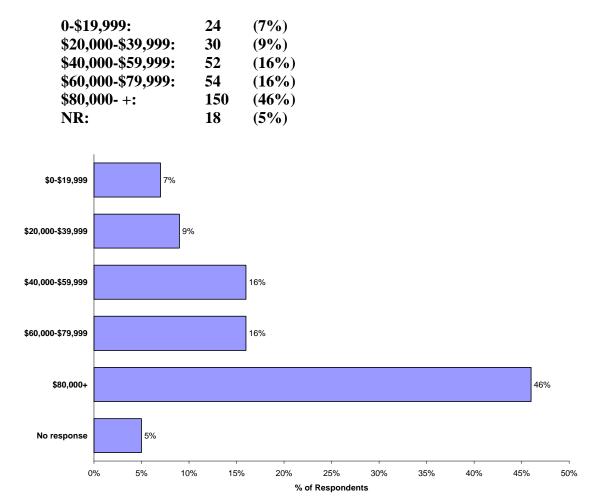

## Summary of Results:

- Charlotte's center city residents were found to be younger, more affluent and better educated than Mecklenburg county residents as a whole.
- The empty nester demographic is currently a small portion of center city residents (this is significant when compared to empty nester populations in other center city settings). This situation is expected to change given the price point of housing currently being constructed in the center city.
- Center city residents are primarily migrants from within Mecklenburg county. Relatively small numbers of center city residents relocated from other urban settings.
- While proximity to employment was cited as a significant factor in deciding to live in center city this population remains heavily auto dependent, even in cases where residents work within one mile of their home.
- Related to the above parking (particularly for visitors) was widely mentioned as a significant inconvenience in center city living.
- While urban amenities were consistently cited as the primary factor in the decision to reside in the center city, respondents almost uniformly voiced concern about the lack of retail in the center city.
- Cleanliness and safety were generally cited as positive aspects of living in the center city.