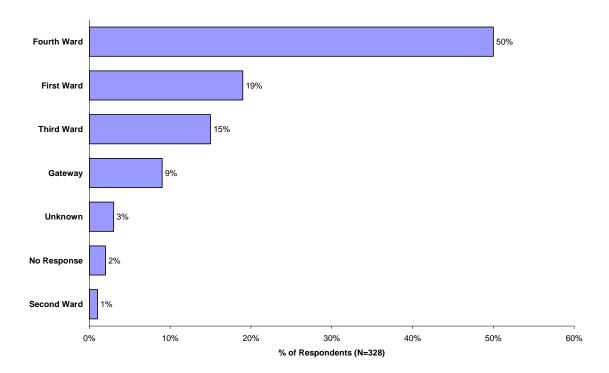

# Survey (front)

|              | CHARLOTTE CENTER CITY REVITALIZATION STUDY<br>Professor William Graves<br>University of North Carolina at Charlotte, Department of Geography and Earth Sciences<br>Charlotte, NC 28223                                                                                                                                                                                                                                          |
|--------------|---------------------------------------------------------------------------------------------------------------------------------------------------------------------------------------------------------------------------------------------------------------------------------------------------------------------------------------------------------------------------------------------------------------------------------|
| resp<br>pref | the answer the following questions and return the completed survey in the enclosed envelope by November 21, 2005. All<br>consest are anonymous. Participation is voluntary. You must be over 18 to respond. You may omit any question that you<br>fer not to answer. If you prefer to respond online a Web-based version of this survey is available here:<br>://tinyurl.com/axb8h Please limit responses to one per household. |
| 1.           | In what portion of the center city do you live? First Ward / Second Ward / Third Ward / Fourth Ward / Gateway / Unknown                                                                                                                                                                                                                                                                                                         |
| 2.           | What year did you move to the center city? <u>1977</u> Do you work in the Center City? <b>Yes No</b>                                                                                                                                                                                                                                                                                                                            |
| 3.           | Where did you live before moving to the city center? (please check box below)                                                                                                                                                                                                                                                                                                                                                   |
|              | Within Mecklenburg Co In another center-city Suburbs of another city Other                                                                                                                                                                                                                                                                                                                                                      |
|              | If you moved from another area in Mecklenburg County, please state which one:ldlewild Rd/lndeferde                                                                                                                                                                                                                                                                                                                              |
|              | If you moved from another city, please state which one:                                                                                                                                                                                                                                                                                                                                                                         |
| 4.           | What is your occupation: Barking                                                                                                                                                                                                                                                                                                                                                                                                |
| 5.           | Do you, or any members of your household, work in the banking or finance industry? Yes No                                                                                                                                                                                                                                                                                                                                       |
| 6.           | Do you own or rent your current residence? Own Rent How many people live in your household?                                                                                                                                                                                                                                                                                                                                     |
| 7.           | Do you have children (under 18) living with you? Yes / No If yes do your children attend public / private school?                                                                                                                                                                                                                                                                                                               |
| 8.           | What is your average monthly rent / mortgage payment? (please check one box)                                                                                                                                                                                                                                                                                                                                                    |
|              | Under \$500 \$501-\$750 \$751-\$1,000 \$1,001-\$1,250 \$1,251-\$1500 \$1501-\$2000Over \$2000                                                                                                                                                                                                                                                                                                                                   |
| 9.           | If you own a condominium how much are your association fees? (per month)                                                                                                                                                                                                                                                                                                                                                        |
| 10.          | If you rent and are interested in home ownership, what kind of housing most appeals to you? (please circle one)                                                                                                                                                                                                                                                                                                                 |
|              | Single family home / Loft/studio / High rise condo / Mid rise condo / Townhouse / Other                                                                                                                                                                                                                                                                                                                                         |
| 11.          | What is your age: 18-30 31-40 41-50 51-60 61-70 Over 70                                                                                                                                                                                                                                                                                                                                                                         |
| 12.          | What is your approximate total household income before taxes?                                                                                                                                                                                                                                                                                                                                                                   |
|              | • 0-\$19,999\$20,000-\$39,999\$40,000-\$59,999\$60,000-\$79,999\$80,000-\$99,999\$100,000+                                                                                                                                                                                                                                                                                                                                      |
| 11. 1        | What is the highest level of education you have attained?                                                                                                                                                                                                                                                                                                                                                                       |
|              | High School Graduate Associates Degree Bachelor's Degree Graduate or Professional Degree                                                                                                                                                                                                                                                                                                                                        |
| 12.          | What mode of travel do you use to get to work (please circle the most commonly used): Auto / Bus (Walk)/ Bicycle                                                                                                                                                                                                                                                                                                                |
| 13.          | Approximately how far is your place of work from the center city? miles Un the center city                                                                                                                                                                                                                                                                                                                                      |
| 14.          | Would you continue to live in center city Charlotte if your job was not nearby? prokably                                                                                                                                                                                                                                                                                                                                        |
| 15           | Do you feel safe living in the Center City? Yes No                                                                                                                                                                                                                                                                                                                                                                              |