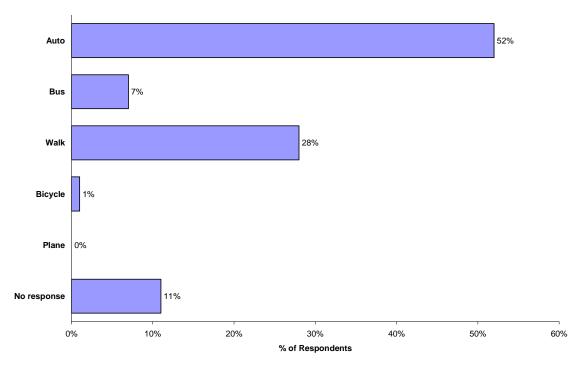

## Summary of Results:

- Charlotte's center city residents were found to be younger, more affluent and better educated than Mecklenburg county residents as a whole.
- The empty nester demographic is currently a small portion of center city residents (this is significant when compared to empty nester populations in other center city settings). This situation is expected to change given the price point of housing currently being constructed in the center city.
- Center city residents are primarily migrants from within Mecklenburg county. Relatively small numbers of center city residents relocated from other urban settings.
- While proximity to employment was cited as a significant factor in deciding to live in center city this population remains heavily auto dependent, even in cases where residents work within one mile of their home.
- Related to the above parking (particularly for visitors) was widely mentioned as a significant inconvenience in center city living.
- While urban amenities were consistently cited as the primary factor in the decision to reside in the center city, respondents almost uniformly voiced concern about the lack of retail in the center city.
- Cleanliness and safety were generally cited as positive aspects of living in the center city.