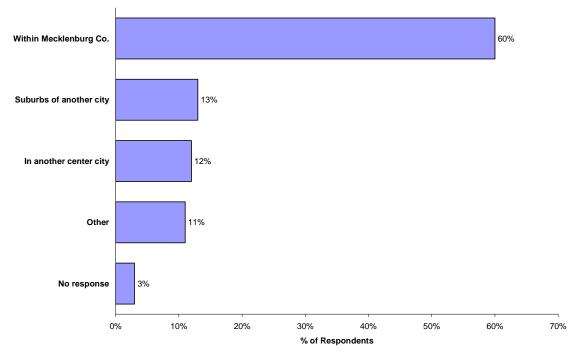

# Survey (front)

|              | CHARLOTTE CENTER CITY REVITALIZATION STUDY<br>Professor William Graves<br>University of North Carolina at Charlotte, Department of Geography and Earth Sciences<br>Charlotte, NC 28223                                                                                                                                                                                                                                          |
|--------------|---------------------------------------------------------------------------------------------------------------------------------------------------------------------------------------------------------------------------------------------------------------------------------------------------------------------------------------------------------------------------------------------------------------------------------|
| resp<br>pref | the answer the following questions and return the completed survey in the enclosed envelope by November 21, 2005. All<br>consest are anonymous. Participation is voluntary. You must be over 18 to respond. You may omit any question that you<br>fer not to answer. If you prefer to respond online a Web-based version of this survey is available here:<br>://tinyurl.com/axb8h Please limit responses to one per household. |
| 1.           | In what portion of the center city do you live? First Ward / Second Ward / Third Ward / Fourth Ward / Gateway / Unknown                                                                                                                                                                                                                                                                                                         |
| 2.           | What year did you move to the center city? <u>1977</u> Do you work in the Center City? <b>Yes No</b>                                                                                                                                                                                                                                                                                                                            |
| 3.           | Where did you live before moving to the city center? (please check box below)                                                                                                                                                                                                                                                                                                                                                   |
|              | Within Mecklenburg Co In another center-city Suburbs of another city Other                                                                                                                                                                                                                                                                                                                                                      |
|              | If you moved from another area in Mecklenburg County, please state which one:ldlewild Rd/lndeferde                                                                                                                                                                                                                                                                                                                              |
|              | If you moved from another city, please state which one:                                                                                                                                                                                                                                                                                                                                                                         |
| 4.           | What is your occupation: Barking                                                                                                                                                                                                                                                                                                                                                                                                |
| 5.           | Do you, or any members of your household, work in the banking or finance industry? Yes No                                                                                                                                                                                                                                                                                                                                       |
| 6.           | Do you own or rent your current residence? Own Rent How many people live in your household?                                                                                                                                                                                                                                                                                                                                     |
| 7.           | Do you have children (under 18) living with you? Yes / No If yes do your children attend public / private school?                                                                                                                                                                                                                                                                                                               |
| 8.           | What is your average monthly rent / mortgage payment? (please check one box)                                                                                                                                                                                                                                                                                                                                                    |
|              | Under \$500 \$501-\$750 \$751-\$1,000 \$1,001-\$1,250 \$1,251-\$1500 \$1501-\$2000Over \$2000                                                                                                                                                                                                                                                                                                                                   |
| 9.           | If you own a condominium how much are your association fees? (per month)                                                                                                                                                                                                                                                                                                                                                        |
| 10.          | If you rent and are interested in home ownership, what kind of housing most appeals to you? (please circle one)                                                                                                                                                                                                                                                                                                                 |
|              | Single family home / Loft/studio / High rise condo / Mid rise condo / Townhouse / Other                                                                                                                                                                                                                                                                                                                                         |
| 11.          | What is your age: 18-30 31-40 41-50 51-60 61-70 Over 70                                                                                                                                                                                                                                                                                                                                                                         |
| 12.          | What is your approximate total household income before taxes?                                                                                                                                                                                                                                                                                                                                                                   |
|              | • 0-\$19,999\$20,000-\$39,999\$40,000-\$59,999\$60,000-\$79,999\$80,000-\$99,999\$100,000+                                                                                                                                                                                                                                                                                                                                      |
| 11. 1        | What is the highest level of education you have attained?                                                                                                                                                                                                                                                                                                                                                                       |
|              | High School Graduate Associates Degree Bachelor's Degree Graduate or Professional Degree                                                                                                                                                                                                                                                                                                                                        |
| 12.          | What mode of travel do you use to get to work (please circle the most commonly used): Auto / Bus (Walk)/ Bicycle                                                                                                                                                                                                                                                                                                                |
| 13.          | Approximately how far is your place of work from the center city? miles Un the center city                                                                                                                                                                                                                                                                                                                                      |
| 14.          | Would you continue to live in center city Charlotte if your job was not nearby? prokably                                                                                                                                                                                                                                                                                                                                        |
| 15           | Do you feel safe living in the Center City? Yes No                                                                                                                                                                                                                                                                                                                                                                              |