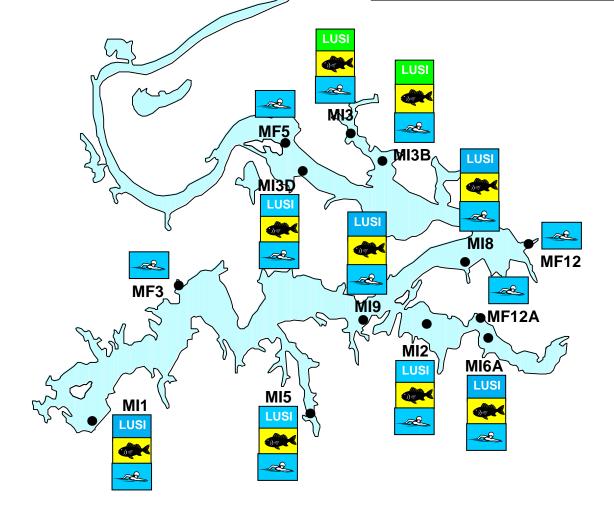

## Mountain Island Lake Lake Use Support Index (LUSI) & Swimmable/Fishable Indicators May 2011

## Fishable Indicator Key

No fish consumption advisories

Fish advisory for one species for sensitive individuals \*

Fish advisory for more than one species for sensitive individuals

Fish advisory for more than one species for all individuals

\* Statewide advisory for largemouth bass Based on the NC Divison of Public Health fish consumption advisory for mercury.

## **LUSI and Swimmable Indicator Key:**

LUSI

Lake Use Support Index (Overall Water Quality)

Swimmable Indicator (Current Month)

Supporting +
Supporting
Partially Supporting
Impaired
Impaired -

Data used for calculations were collected by Charlotte-Mecklenburg Storm Water Services at individual monitoring sites.