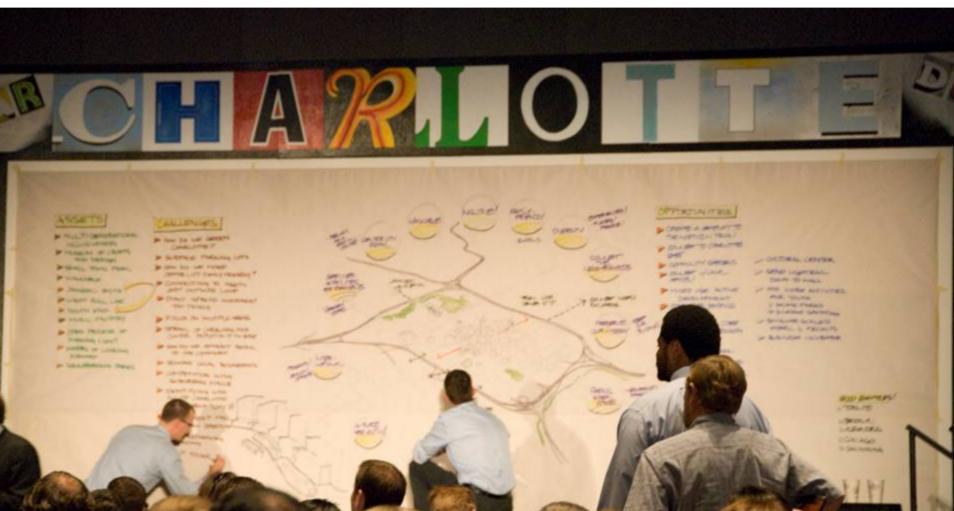

# Community Engagement Community Workshops

- First Workshop 21 October
- Second Workshop 31 March
- Community Discussion:
  - Values, issues & opportunities
  - Vision, goals & concepts
- Held at Convention Center
- 500 + participants in person
- 350 + virtual participants via CLT Blog.com