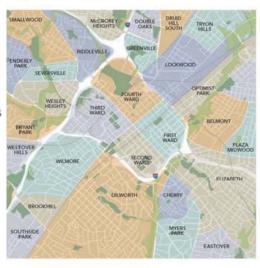

### Mixed Transit Supportive District Johnson C. Smith University Biddleville Park Institutional North Carolina Music Factory Residential RAY's Splash Planet Elmwood & Pinewood Cemetery Dog Park Irwin Creek Institutional Greenway. Third Ward Park Mixed Frazie Transit Supportive District Charlotte Gateway Station Settlers Cemetery

# West Trade Focus Area

# Five Points Neighborhood Center