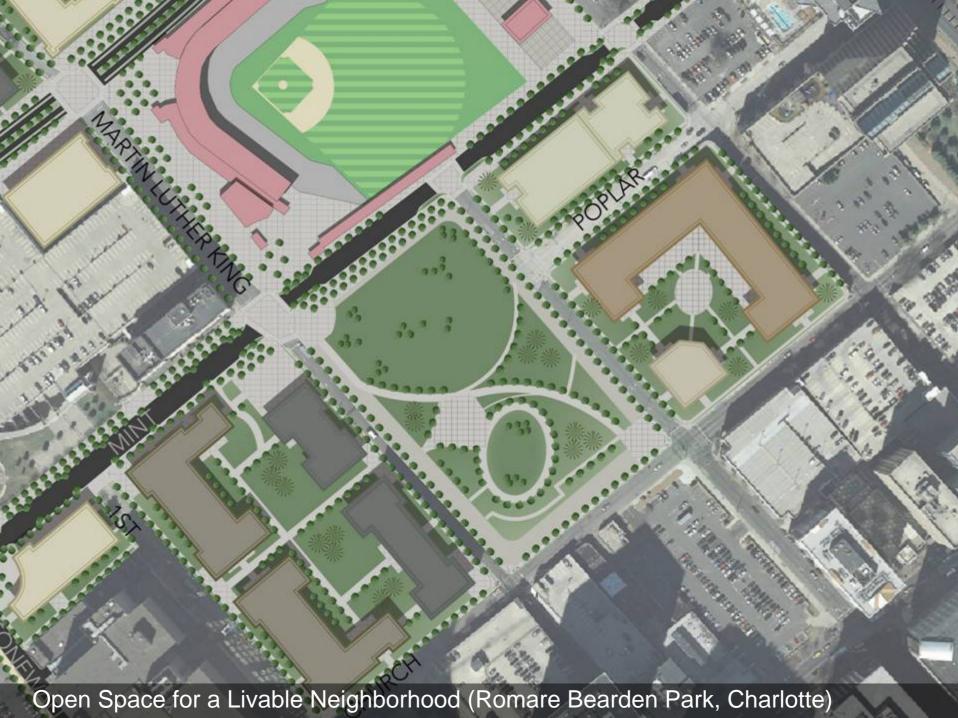

# Recommendation: Ballpark Neighborhood

Sports-Oriented Restaurants and Entertainment (Wrigleyville, Chicago, Illinois)