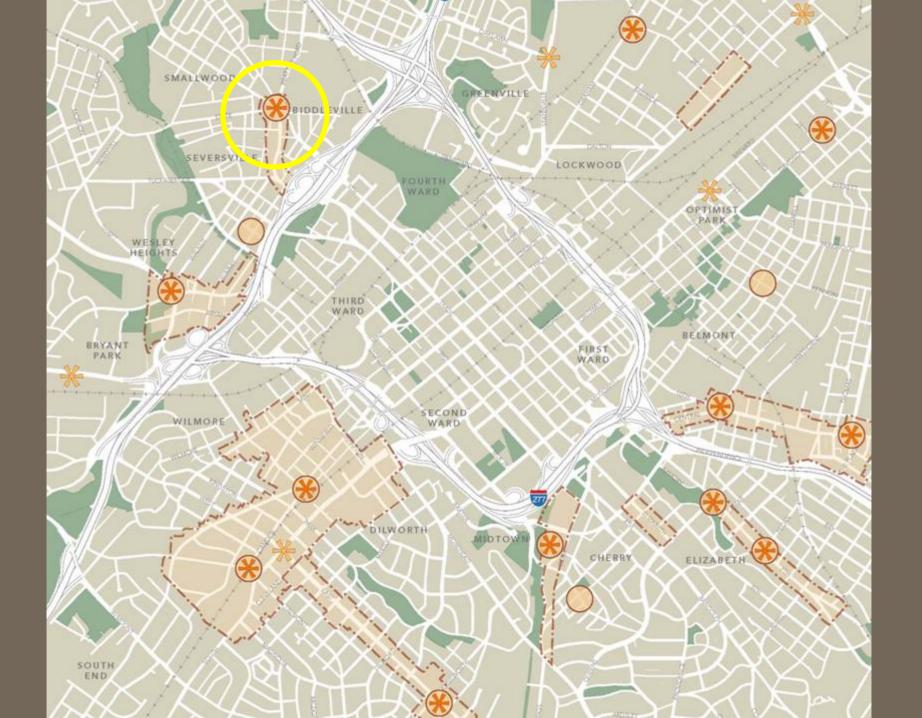

# Recommendation: Five Points Neighborhood Center

### Mixed Transit Supportive District Johnson C. Smith University Biddleville Park Institutional North Carolina Music Factory Residential RAY's Splash Planet Elmwood & Pinewood Cemetery Dog Park Irwin Creek Institutional Greenway. Third Ward Park Mixed Frazie Transit Supportive District Charlotte Gateway Station Settlers Cemetery

# West Trade Focus Area

# Five Points Neighborhood Center