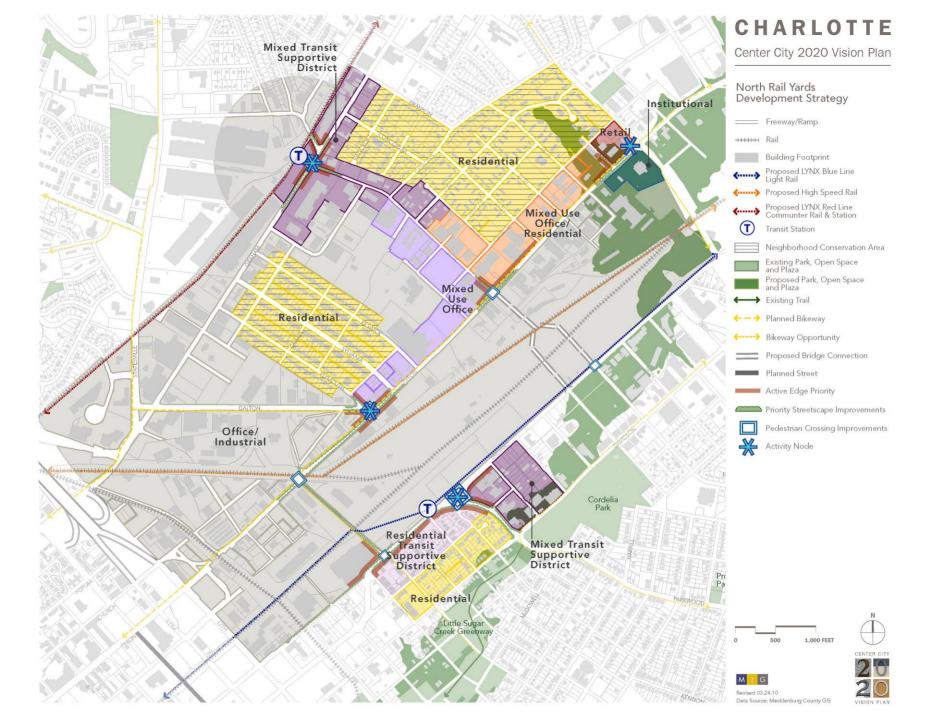

### Mixed Transit Supportive District Johnson C. Smith University Biddleville Park Institutional North Carolina Music Factory Residential RAY's Splash Planet Elmwood & Pinewood Cemetery Dog Park Irwin Creek Institutional Greenway. Third Ward Park Mixed Frazie Transit Supportive District Charlotte Gateway Station Settlers Cemetery

# West Trade Focus Area