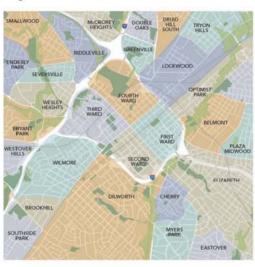

### Mixed Transit Supportive District Johnson C. Smith University Biddleville Park Institutional North Carolina Music Factory Residential RAY's Splash Planet Elmwood & Pinewood Cemetery Dog Park Irwin Creek Institutional Greenway. Third Ward Park Mixed Frazie Transit Supportive District Charlotte Gateway Station Settlers Cemetery

# West Trade Focus Area

# Five Points Neighborhood Center